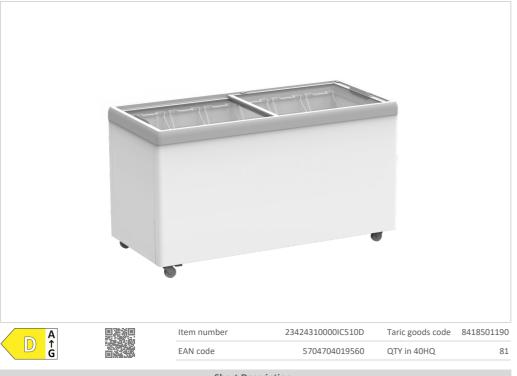

## **Ice Cream Freezer**

## IC510D

Short Description

Freezer function from -18°C to -24°C with Intelligent air circulation system, which ensures uniform ventilated cold distribution throughout the freezer. As a freezer display case, it is ideal for storing ice cream.

4 strong wire baskets with 2 partitions in each are included.

The freezer has 4 wheels and is easy to move around, even if it is full. The design is top class with soft and round corners.

The ice cream freezer is supplied with flat transparent sliding lids with an integrated handle that keeps the cold extra.

## Key features

**Measurement Drawings** 

- Flat sliding glass lids with lock4 strong wire baskets including
- 2 dividers in each
- Coated white steel inner liner
- 4 strong castors
- Suitable for branding