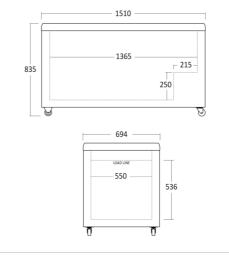

## Key features

**Measurement Drawings** 

- Flat sliding glass lids with lock4 strong wire baskets including
- 2 dividers in each
- Coated white steel inner liner
- 4 strong castors
- Suitable for branding

Dimensions and weight

| Product dimensions, HxWxD, mm   | 830 x 1510 x 694 |
|---------------------------------|------------------|
| Product depth w/handle, mm      | 694              |
| Packaging dimensions, HxWxD, mm | 890 x 1583 x 770 |
| Gross volume, L                 | 473              |
| Net volume, L                   | 373              |
| Gross- / Net volume, L          | 473 / 373        |
| Internal dimensions, HxWxD, mm  | 636 x 1365 x 550 |
| Gross- / Net weight, kg         | 95 / 80          |